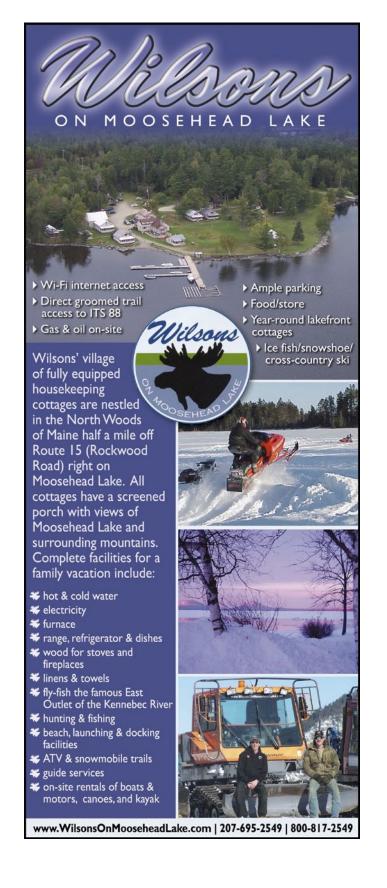

COMFORTABLY

LEASANT STREET INN

26 PLEASANT STREET, GREENVILLE, ME 04441



## MOOSEHEAD LAKE REGION Chamber of Commerce

The Moosehead Lake Region has more to explore in every season in a size that's Extra Large. With the most moose sightings in Maine, its biggest lake, tallest waterfall and largest canyon, the natural wonders go on and on in our Great North Woods

And it just gets bigger in winter! Explore hundreds of miles of the most scenic and well-groomed snowmobile trails in the Northeast including the famed 175 mile around-the-lake Moosehead Trail. From our restaurants, unique stores and outfitters to our rustic camps, cabins and elegant inns and B&B's, we'll make sure there's room for you. Start planning your adventure by visiting the Moosehead Lake Region C