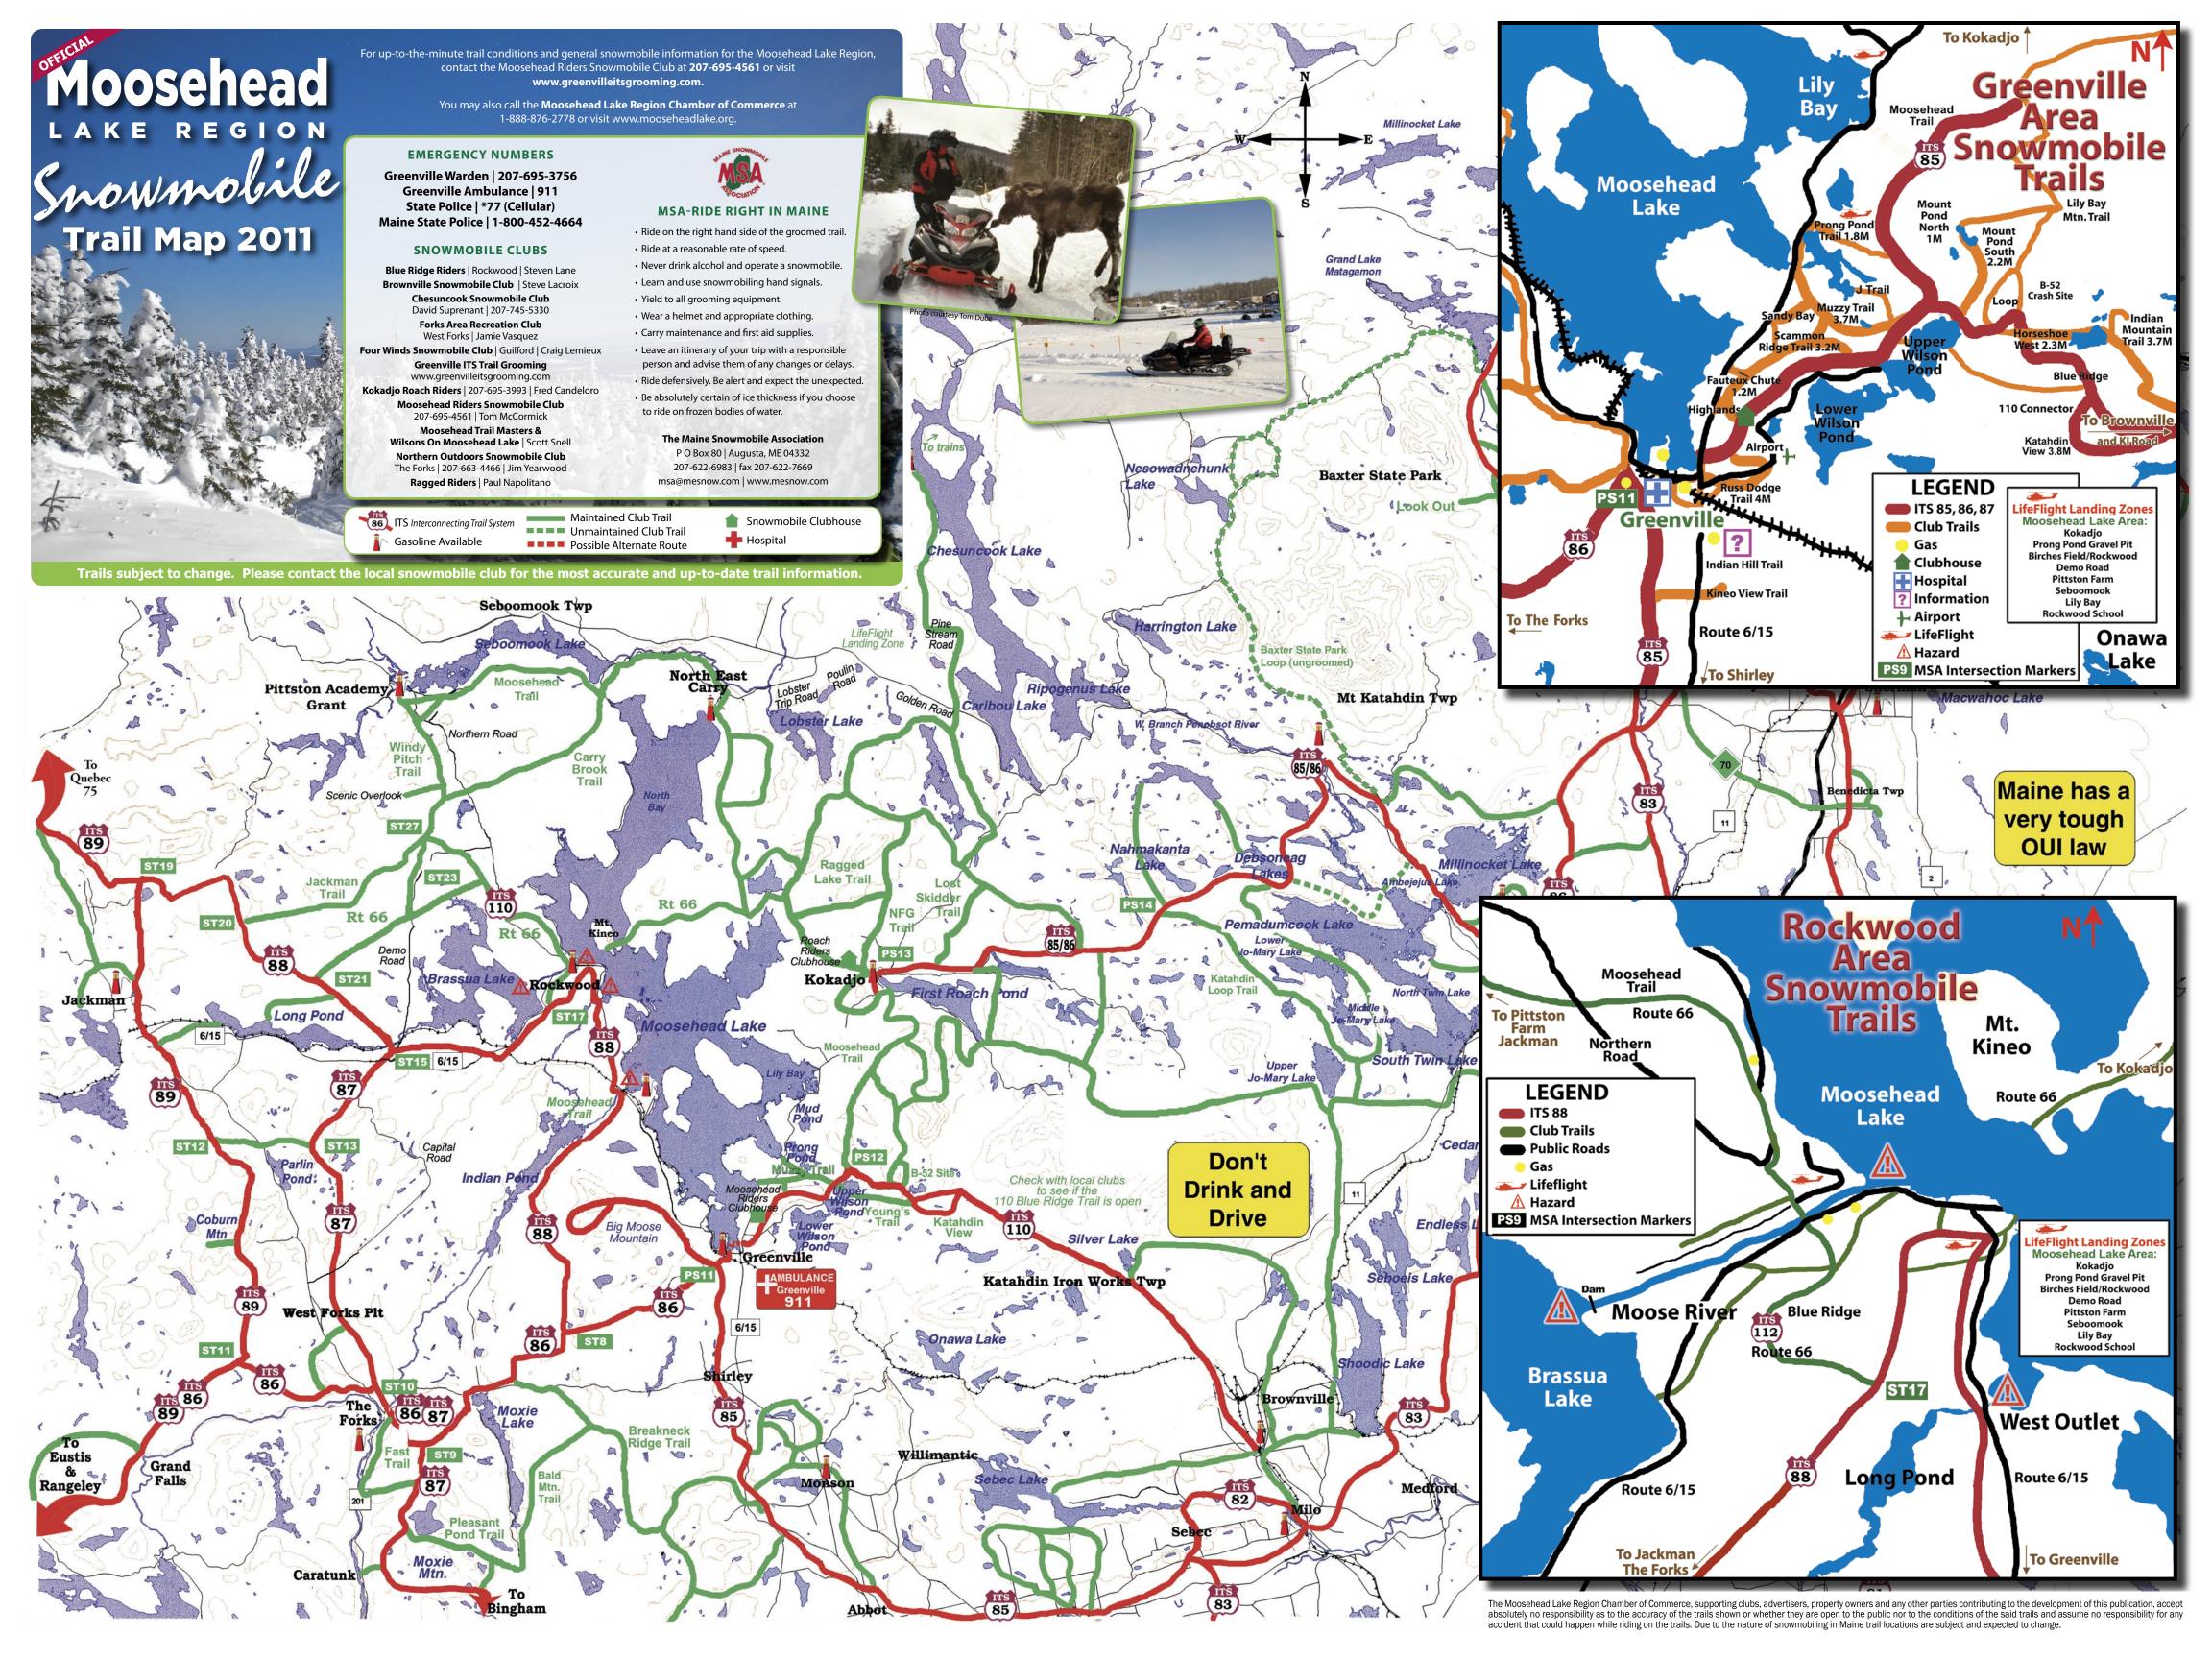

And it just gets bigger in winter! Explore hundreds of miles of the most scenic and well-groomed snowmobile trails in the Northeast including the famed 175 mile around-the-lake Moosehead Trail. From our restaurants, unique stores and outfitters to our rustic camps, cabins and elegant inns and B&B's, we'll make sure there's room for you. Start planning your adventure by visiting the Moosehead Lake Region Chamber of Commerce online or by phone.BIKD WAICHING