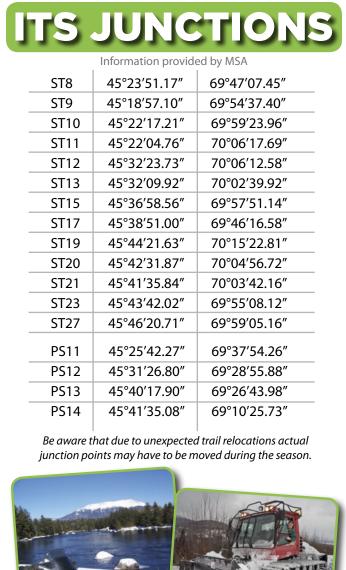

COMFORTABLY

LEASANT STREET INN

26 PLEASANT STREET, GREENVILLE, ME 04441



## MOOSEHEAD LAKE REGION Chamber of Commerce

The Moosehead Lake Region has more to explore in every season in a size that's Extra Large. With the most moose sightings in Maine, its biggest lake, tallest waterfall and largest canyon, the natural wonders go on and on in our Great North Woods

And it just gets bigger in winter! Explore hundreds of miles of the most scenic and well-groomed snowmobile trails in the Northeast including the famed 175 mile around-the-lake Moosehead Trail. From our restaurants, unique stores and outfitters to our rustic camps, cabins and elegant inns and B&B's, we'll make sure there's room for you. Start planning your adventure by visiting the Moosehead Lake Region Chamber of Comm